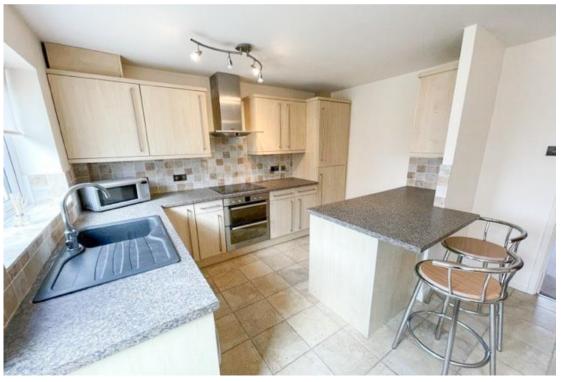

On the ground floor this well proportioned, mid-terrace house has an entrance hall, cloakroom, sitting room leading through into a kitchen/diner with doors out into the garden. The kitchen comprises of a range of pale wood-effect wall and floor-mounted units with complementary worksurfaces including an island with seating area. There is a built in oven and hob plus space and plumbing for washing machine and space for a fridge and freezer. There is a useful understairs cupboard in the dining area.