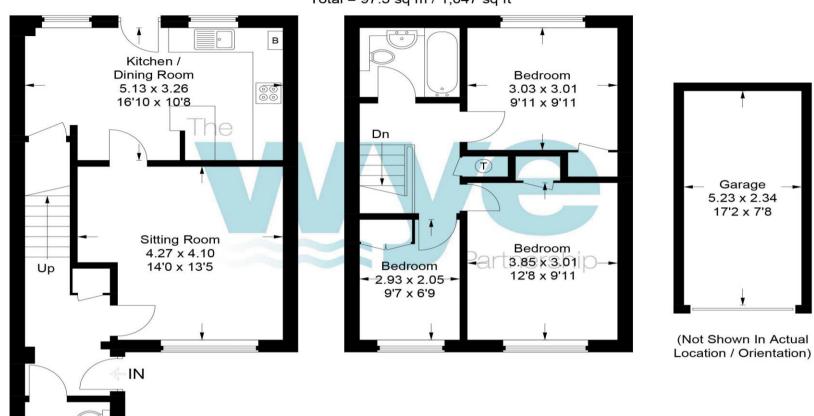

# 7 Greenside

Approximate Gross Internal Area Ground Floor = 45.6 sq m / 491 sq ft First Floor = 39.4 sq m / 424 sq ft Garage = 12.3 sq m / 132 sq ft Total = 97.3 sq m / 1,047 sq ft

## **Ground Floor**

# **First Floor**

This plan is for layout guidance only. Not drawn to scale unless stated. Windows and door openings are approximate. Whilst every care is taken in the preparation of this plan, please check all dimensions, shapes and compass bearings before making any decisions reliant upon them.