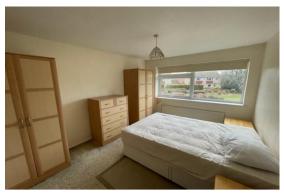

On the first floor there are 3 bedrooms, two with built-in wardrobes, and a family bathroom. The property also benefits from gas fired central heating and double glazing.

Outside the back gardens are level, laid mainly to lawn and bounded by fencing. A gate at the rear leads to a garage situated in a block directly behind the house with parking in front. There is a small garden at the front overlooking a communal, central green with mature shrubs and small trees.