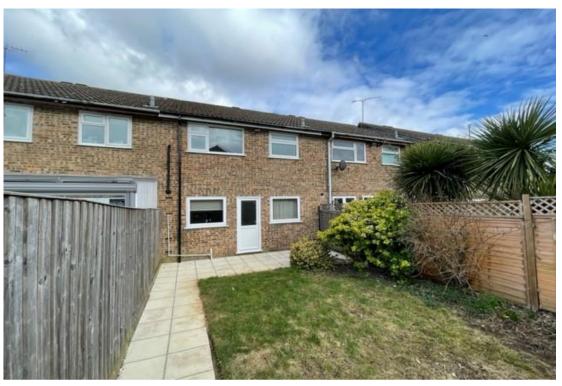

A well-proportioned, 3 bedroom, mid-terrace house, with a south westerly facing rear garden situated in a quiet residential walkway facing an open green. Although clean and tidy with a serviceable kitchen, refitted family bathroom and cloakroom the house would benefit from some redecoration. No onward chain.

On the first floor there are 3 bedrooms, two with built-in wardrobes, and a family bathroom. The property also benefits from gas fired central heating and double glazing.

Outside the back gardens are level, laid mainly to lawn and bounded by fencing. A gate at the rear leads to a garage situated in a block directly behind the house with parking in front. There is a small garden at the front overlooking a communal, central green with mature shrubs and small trees.