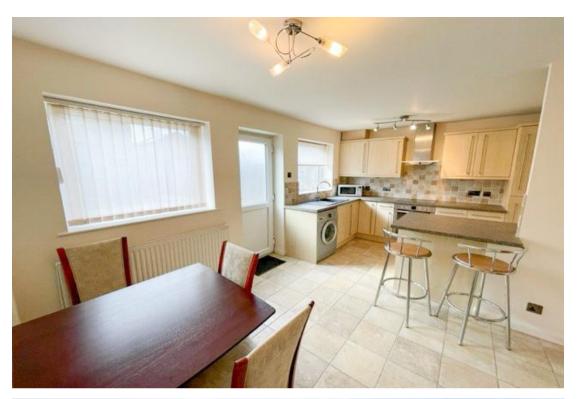

On the ground floor this well proportioned, mid-terrace house has an entrance hall, cloakroom, sitting room leading through into a kitchen/diner with doors out into the garden. The kitchen comprises of a range of pale wood-effect wall and floor-mounted units with complementary worksurfaces including an island with seating area. There is a built in oven and hob plus space and plumbing for washing machine and space for a fridge and freezer. There is a useful understairs cupboard in the dining area.